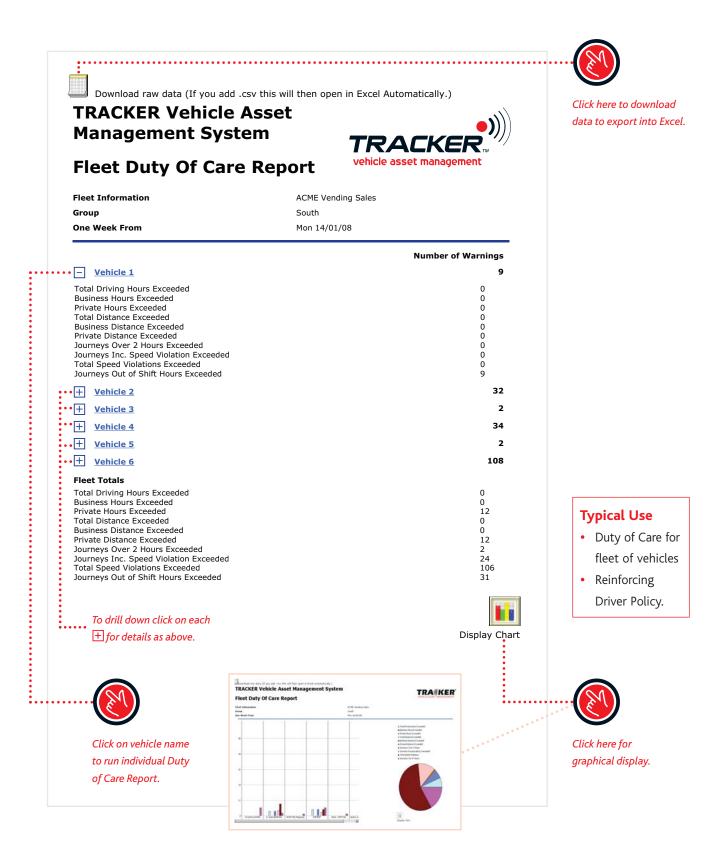

#### Key

Entered zone but did not stop.

Entered zone and stopped.

- Monitoring Congestion Charges
- Identifying where vehicles incur charge but do not stop.

The Fleet Duty of Care Report is a weekly report which allows users to input driver policy parameters and report on where these have been breached both in a tabular format and graphically.

#### **Typical Use**

Duty of Care compliance.

Simply click on link for each day to produce daily Travel Reports for detailed analysis.

The weekly Time Summary provides a comparative summary of vehicle use and activity.

Click on summary to reveal detail.

Click on vehicle name to provide Travel Report on specified period.

- Fuel savings by reducing idling and speeding
- Complying with Driving Policy and Highway
   Code
- Identifying tampering (main power removed).