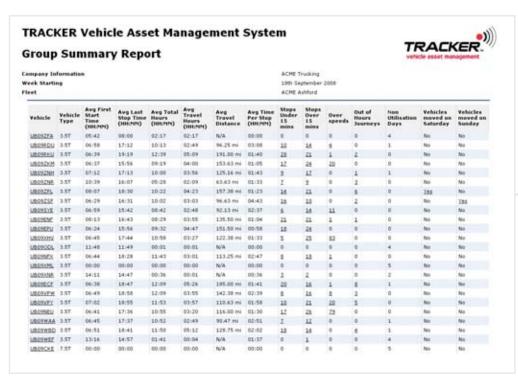

#### **Typical Use**

Duty of Care compliance.

Simply click on link for each day to produce daily Travel Reports for detailed analysis.

The weekly Time Summary provides a comparative summary of vehicle use and activity.

## **Time Summary**

Fleet Information Group One Week From Shift Pattern Northern Service Team North Mon 03/12/07 07:51:00 - 19:00:00

|                  |                          |                           |                |                | Daily Average          |                      |                 |                  |                |       |                      |
|------------------|--------------------------|---------------------------|----------------|----------------|------------------------|----------------------|-----------------|------------------|----------------|-------|----------------------|
| Vehicle          | Total<br>Travel<br>Hours | Total<br>Stopped<br>Hours | Total<br>Hours | Total<br>Stops | First<br>Start<br>Time | Last<br>Stop<br>Time | Travel<br>Hours | Stopped<br>Hours | Total<br>Hours | Stops | Hours<br>Per<br>Stop |
| Region 1         | 5:06                     | 17:57                     | 23:03          | 22             | 11:15                  | 15:25                | 01:01           | 04:28            | 05:29          | 4     | 01:07                |
| Region 2         | 11:02                    | 13:56                     | 24:58          | 24             | 10:32                  | 15:32                | 02:12           | 04:38            | 06:50          | 4     | 01:09                |
| Region 4         | 11:11                    | 30:44                     | 41:55          | 35             | 08:28                  | 16:51                | 02:13           | 06:08            | 08:21          | 7     | 00:52                |
| Region 7         | 9:22                     | 4:23                      | 13:46          | 11             | 09:33                  | 16:26                | 04:40           | 02:11            | 06:51          | 5     | 00:26                |
| Total<br>Average | 36:42<br>9:10            | 67:01<br>16:45            | 103:44         | 92<br>23       | 09.57                  | 16:03                | 02:31           | 04:21            | 06:52          | 5     | 00:53                |

Click on this link to run a Travel Report for this vehicle for the specified time.

- Comparing performance
- Identifying anomalies
- Monitoring average stop time
- Monitoring average travel time.

Vehicle 16