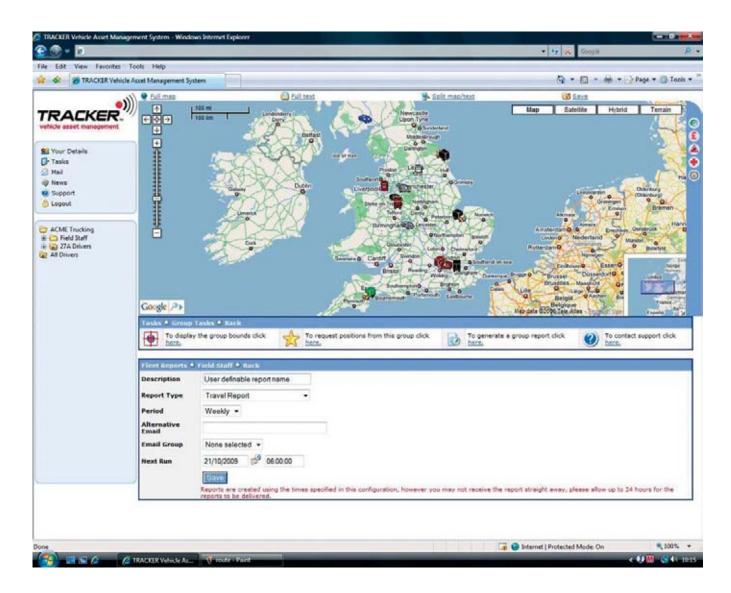

Simply click here to produce a Travel Report for more in-depth analysis.

- Identifying high mileage vehicles
- Inter-departmental mileage re-charges.

For ease of use of reports that are required regularly, it is possible to set up and schedule these reports to be run automatically and sent to a preferred address, or a group of addresses on a daily, weekly or monthly basis.