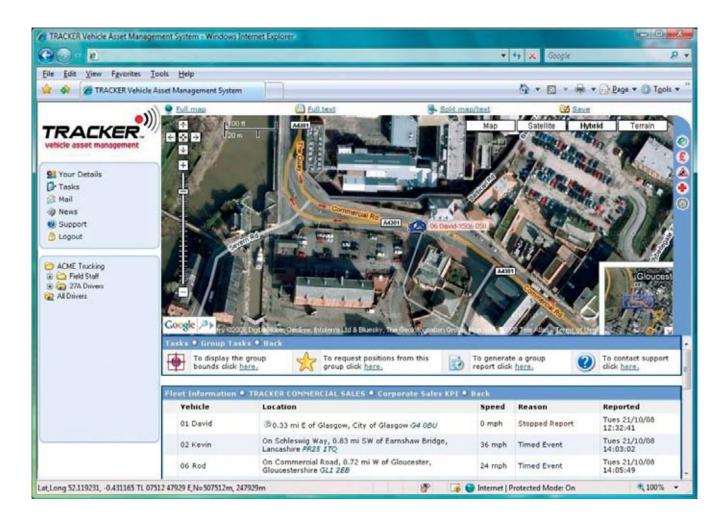

or you can do this yourself if you'd rather. This will make it easy for you to recognise at a glance journeys that are made on a regular basis.

When using the internet, an individual secure internet site will give you full access to your fleet information, meaning you can get up to date reports from any PC equipped with an internet browser, wherever you are.

- Recording business use of company vehicles
- Automating expenses claims.

The Activity Reports provide users with a list of every vehicle's update over a selectable time period, detailing time, location, speed, direction and reason for event.

### **Activity Report**

 Fleet Information
 ACME Trucking

 Vehicle
 Regional Manager - ABC 123

**Groups** Managers **ESN** G76892

**Time Period** Mon 28/01/08 14:25:00 - Mon 28/01/08 14:44:00

| Time                     | Location                                                                                | Speed     | Heading | Reason            |
|--------------------------|-----------------------------------------------------------------------------------------|-----------|---------|-------------------|
| Mon 28/01/08<br>14:26:17 | At Mercedes - Benz of York, $1.15\ \mathrm{mi}\ \mathrm{N}$ of Clifton, North Yorkshire | 6 mph     | NE      | Started<br>Report |
| Mon 28/01/08<br>14:27:16 | At Mercedes - Benz of York, 0.67 mi E of Rawcliffe, North Yorkshire $$                  | 25<br>mph | SW      | Timed Event       |
| Mon 28/01/08<br>14:28:16 | On Clifton Moor Gate, 0.47 mi NE of Rawcliffe, North Yorkshire                          | 20<br>mph | N       | Timed Event       |
| Mon 28/01/08<br>14:29:16 | On A1237, 0.43 mi N of Rawcliffe, North Yorkshire                                       | 15<br>mph | SW      | Timed Event       |
| Mon 28/01/08<br>14:30:16 | On A1237, 0.40 mi NW of Rawcliffe, North Yorkshire                                      | 23<br>mph | SW      | Timed Event       |
| Mon 28/01/08<br>14:31:16 | On A1237, 0.46 mi W of Rawcliffe, North Yorkshire                                       | 7 mph     | SW      | Timed Event       |
| Mon 28/01/08<br>14:32:16 | On A1237, 0.57 mi E of Nether Poppleton, North<br>Yorkshire                             | 31<br>mph | SW      | Timed Event       |
| Mon 28/01/08<br>14:33:16 | On A1237, 0.55 mi SE of Nether Poppleton, North<br>Yorkshire                            | 31<br>mph | SW      | Timed Event       |
| Mon 28/01/08<br>14:34:16 | On A1237, 0.64 mi N of Knapton, North Yorkshire                                         | 24<br>mph | SW      | Timed Event       |
| Mon 28/01/08<br>14:35:16 | On A1237, 0.26 mi W of Knapton, North Yorkshire                                         | 38<br>mph | S       | Timed Event       |
| Mon 28/01/08<br>14:36:16 | On A1237, 0.66 mi SW of Knapton, North Yorkshire                                        | 38<br>mph | S       | Timed Event       |
| Mon 28/01/08<br>14:37:16 | On A1237, 0.87 mi SW of Acomb, North Yorkshire                                          | 48<br>mph | S       | Timed Event       |
| Mon 28/01/08<br>14:38:16 | 0.83 mi NE of Askham Bryan, North Yorkshire                                             | 23<br>mph | SE      | Timed Event       |
| Mon 28/01/08<br>14:39:16 | On A1237, 0.54 mi E of Askham Bryan, North Yorkshire                                    | 54<br>mph | SW      | Timed Event       |
| Mon 28/01/08<br>14:40:16 | On Manor Heath, 0.58 mi NW of Copmanthorpe, North<br>Yorkshire                          | 31<br>mph | E       | Timed Event       |
| Mon 28/01/08<br>14:41:16 | At Regional Office, 0.46 mi N of Copmanthorpe, North<br>Yorkshire                       | 3 mph     | NE      | Timed Event       |
| Mon 28/01/08<br>14:42:16 | At Regional Office, 0.46 mi NE of Copmanthorpe, North Yorkshire                         | 0 mph     | E       | Timed Event       |
| Mon 28/01/08<br>14:43:13 | At Regional Office, 0.46 mi NE of Copmanthorpe, North<br>Yorkshire                      | 0 mph     | N       | Stopped<br>Report |

Click here to download data to export into Excel.

- Detailed analysis of journey data
- Compiling bespoke reports
- Analysing routes taken.

VAM Alerts can be set up by the user to alert either by SMS, email or pop-up when the alert has occurred. Alerts can be configured for main power removed; input on, input off; heartbeat; overspeed, overspeed end; idle on, idle off; and timed report. Shown here is an email alert notification.