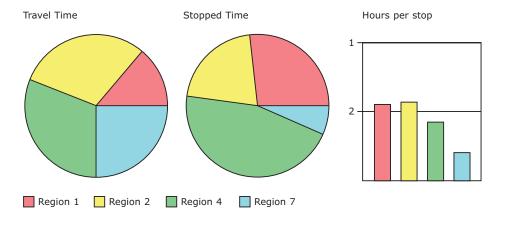

## **Time Summary**

Fleet Information Group One Week From Shift Pattern Northern Service Team North Mon 03/12/07 07:51:00 - 19:00:00

|                  |                          |                           |                |                | Daily Average          |                      |                 |                  |                |       |                      |
|------------------|--------------------------|---------------------------|----------------|----------------|------------------------|----------------------|-----------------|------------------|----------------|-------|----------------------|
| Vehicle          | Total<br>Travel<br>Hours | Total<br>Stopped<br>Hours | Total<br>Hours | Total<br>Stops | First<br>Start<br>Time | Last<br>Stop<br>Time | Travel<br>Hours | Stopped<br>Hours | Total<br>Hours | Stops | Hours<br>Per<br>Stop |
| Region 1         | 5:06                     | 17:57                     | 23:03          | 22             | 11:15                  | 15:25                | 01:01           | 04:28            | 05:29          | 4     | 01:07                |
| Region 2         | 11:02                    | 13:56                     | 24:58          | 24             | 10:32                  | 15:32                | 02:12           | 04:38            | 06:50          | 4     | 01:09                |
| Region 4         | 11:11                    | 30:44                     | 41:55          | 35             | 08:28                  | 16:51                | 02:13           | 06:08            | 08:21          | 7     | 00:52                |
| Region 7         | 9:22                     | 4:23                      | 13:46          | 11             | 09:33                  | 16:26                | 04:40           | 02:11            | 06:51          | 5     | 00:26                |
| Total<br>Average | 36:42<br>9:10            | 67:01<br>16:45            | 103:44         | 92<br>23       | 09.57                  | 16:03                | 02:31           | 04:21            | 06:52          | 5     | 00:53                |

Click on this link to run a Travel Report for this vehicle for the specified time.

- Comparing performance
- Identifying anomalies
- Monitoring average stop time
- Monitoring average travel time.

Vehicle 16