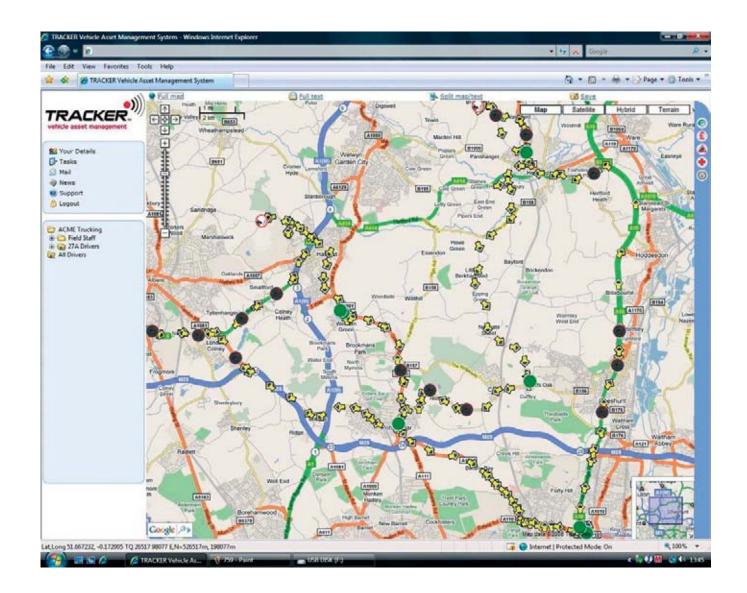

or you can do this yourself if you'd rather. This will make it easy for you to recognise at a glance journeys that are made on a regular basis.

When using the internet, an individual secure internet site will give you full access to your fleet information, meaning you can get up to date reports from any PC equipped with an internet browser, wherever you are.

No areas are left to chance; reports include Time Sheets, Address Travel, Travel, Travel Cost and Fleet Utilisation. These help you, amongst other things, to confirm compliance with Working Time Directives, calculate the cost of completing a job, optimise your fleets activity and size and be confident of call verification.