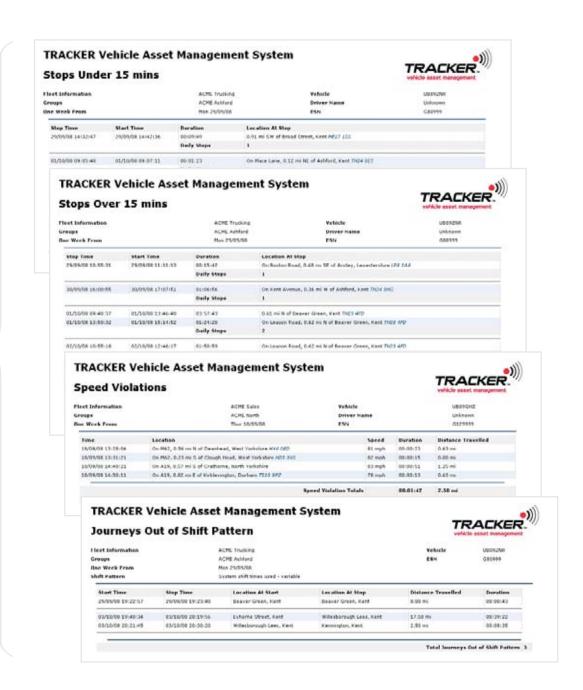

## **Stopped Report**

Fleet InformationElectriciansVehicleABC 123GroupsSouthESNG131619

**Time Period** Mon 28/01/08 00:00:00 - Thur 31/01/08 00:00:00

| Stop                 | Start                | Location At Stop                                                | Distance<br>Travelled | Stopped  | Time<br>Travelled |
|----------------------|----------------------|-----------------------------------------------------------------|-----------------------|----------|-------------------|
|                      |                      | Started At At Base, 0.67 mi S of<br>Bridgwater, Somerset        |                       |          |                   |
| 28/01/08<br>16:14:53 | 28/01/08<br>16:20:31 | At Costcutter, 0.12 mi SE of North<br>Petherton, Somerset       | 3.13 mi               | 0:05:38  | 0:12:36           |
| 28/01/08<br>16:30:23 | 28/01/08<br>17:36:36 | At Base, 0.67 mi S of Bridgwater,<br>Somerset                   | 3.13 mi               | 1:06:13  | 0:09:52           |
| 28/01/08<br>17:47:01 | 29/01/08<br>12:08:12 | At Tesco, 0.11 mi E of Bridgwater,<br>Somerset                  | 1.25 mi               | 18:21:11 | 0:10:25           |
| 29/01/08<br>12:36:35 | 29/01/08<br>12:40:29 | At Safeway W-s-M, 0.36 mi W of<br>West Wick, Somerset           | 20.00 mi              | 0:03:54  | 0:28:23           |
| 29/01/08<br>12:42:05 | 29/01/08<br>12:59:35 | At Safeway W-s-M, 0.41 mi W of West Wick, Somerset              | 0.00 mi               | 0:17:30  | 0:01:36           |
| 29/01/08<br>13:26:08 | 29/01/08<br>13:51:56 | At Morrisons, 0.54 mi N of<br>Avonmouth, Bristol                | 18.13 mi              | 0:25:48  | 0:26:33           |
| 29/01/08<br>13:55:21 | 29/01/08<br>14:52:20 | 0.51 mi NW of Avonmouth, Bristol                                | 0.63 mi               | 0:56:59  | 0:03:25           |
| 29/01/08<br>14:59:25 | 29/01/08<br>16:57:17 | At A & B Smith Ltd, 1.13 mi W of Hallen, Gloucestershire        | 3.75 mi               | 1:57:52  | 0:07:05           |
| 29/01/08<br>17:40:27 | 30/01/08<br>06:12:19 | At Base, 0.67 mi S of Bridgwater,<br>Somerset                   | 39.38 mi              | 12:31:52 | 0:43:10           |
| 30/01/08<br>06:52:48 | 30/01/08<br>06:58:02 | At Freshfood Product Ltd, 0.64 mi<br>N of Queen Camel, Somerset | 24.38 mi              | 0:05:14  | 0:40:29           |
| 30/01/08<br>08:22:57 | 30/01/08<br>09:02:07 | At Water Supplies, 0.98 mi SE of Sherborne St John, Hampshire   | 75.63 mi              | 0:39:10  | 1:24:55           |
| 30/01/08<br>09:52:52 | 30/01/08<br>15:29:50 | At TRACKER Network, 0.32 mi NW of Cowley, Greater London        | 41.25 mi              | 5:36:58  | 0:50:45           |
| 30/01/08<br>17:57:12 | 30/01/08<br>18:01:38 | On Furlongs Avenue, 0.79 mi SW of Bridgwater, Somerset          | 145.00 mi             | 0:04:26  | 2:27:22           |
| 30/01/08<br>18:04:11 | n/a                  | At Base, 0.67 mi S of Bridgwater,<br>Somerset                   | 0.63 mi               | n/a      | 00:02             |
| Totals               |                      |                                                                 | 376.25 mi             | 42:12    | 07:49             |

- Detailed analysis of work flow/call plan/ customer visits
- Automated daily report/running sheet.

The company mileage report details business journeys for a month. It differentiates between private and business use where a privacy button is fitted and can be used to substantiate travel expense claims.

Speed - 84 mph

- Notifying driver/ manager of alert condition
- Duty of Care compliance
- Identification of unauthorised/out of hours use
- Notification of departure/arrival at/from specified location.

Total number of alerts: 20

- Out of hours usage
- Audit trail for alert reporting (for example proving that a driver has been emailed relating to overspeed).

This report allows the user to enter business rules relating to guidelines on use of company vehicles. It then automatically filters data over the period of the selected week and highlights infringements to the company driver policy.